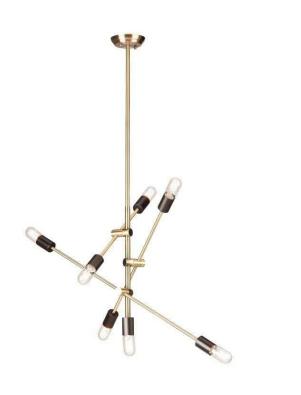

## Byron Pendant Lighting - Antique Brass

sku: HGSK185

The remarkably understated and yet compellingly dynamic Byron pendant features 3 adjustable arms with 7 light fixtures, and a tall, narrow stem. The Byron is available in chrome and copper stainless steel and antique brass stainless steel with matte black detailing.

Antique Brass Metal Fixture Dimensions: 34" x 34" x 19"

Bulb Type: E26

Wattage Per Bulb: 60W Total Max Wattage: 420W Bulb(S) Included: NO

Imported

In stock items will be shipped via ground shipping within 4-10 business days of placing your order. Learn about our Shipping Policy here.