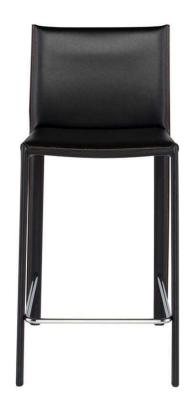

## **Bridget Counter Stool - Black**

sku: HGAF150

The Bridget counter stool is covered from head to foot in sumptuous buttery leather. The upholstery is finished with contrast stitching adding distinction and refinement. A smart but simple wrap around foot rest in high polish stainless steel forms an appealing counterpoint to the rich leather upholstery.

Black Leather Stool

Dimensions: 17" x 21.8" x 35.5"

Seat Depth: 14.3"

Seat Back Height (Seat-Top): 11"

Imported

In stock items will be shipped via ground shipping within 4-10 business days of placing your order. Learn about our Shipping Policy here.