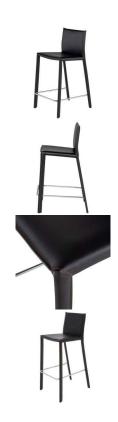

## **Bridget Counter Stool - Black**

sku: HGAF150

The Bridget counter stool is covered from head to foot in sumptuous buttery leather. The upholstery is finished with contrast stitching adding distinction and refinement. A smart but simple wrap around foot rest in high polish stainless steel forms an appealing counterpoint to the rich leather upholstery.

Black Leather Stool

Dimensions: 17" x 21.8" x 35.5"

Seat Depth: 14.3"

Seat Back Height (Seat-Top): 11"

Imported

In stock items will be shipped via ground shipping within 4-10 business days of placing your order. Learn about our Shipping Policy here.