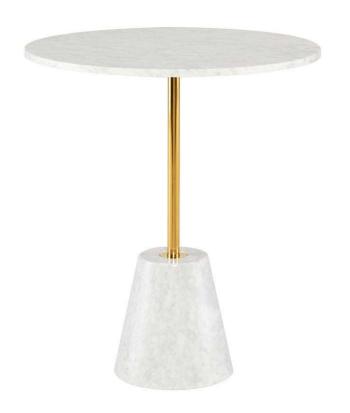

## Bianca Side Table - White

sku: HGDJ956

The Bianca side table features iconic marble throroughout with a marble base and a marble table top connected with a discreet brass stem creating a timless enduring classic that is simple and compelling. White Stone Table

Dimensions: 20.5" x 20.5" x 23.5" Distance Leg To Edge - Length: 10" Distance Leg To Edge - Width: 10"

Imported

In stock items will be shipped via freight shipping within 10-14 business days of placing your order. Scheduling of your delivery will be coordinated with you a few days after placing your order. Learn about our Shipping Policy here.