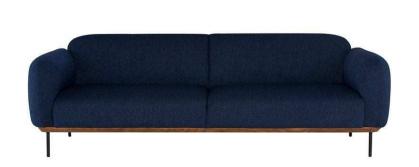

## Benson Triple Seat Sofa - True Blue

sku: HGSC628

The gracefully composed, Benson sofa exemplifies sculptured minimalism, neat rounded upholstery is secured to a subtle streamlined solid-wood frame, the entire frame supported by 4 discreet black steel legs.

True Blue Fabric Seat

Dimensions: 89.5" x 34.3" x 30.3"

Seat Depth: 23" Seat Height: 18"

Armrest Height: 26.3" Seatback Height: 15"

Imported

In stock items will be shipped via freight shipping within 10-14 business days of placing your order. Scheduling of your delivery will be coordinated with you a few days after placing your order. Learn about our Shipping Policy here.