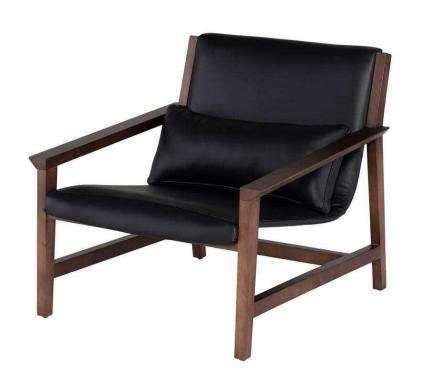

## Bethany Occasional Chair - Black

sku: HGSD466

The Bethany occasional chair. The Bethany lounge chair embraces the refined minimalism of midcentury modernism. Crafted in solid ash stained walnut with rich leather upholstery the Bethany's graceful sling design provides exceptional comfort while presenting an elegant sculptural purity of form Black Leather Seat

Dimensions: 28.3" x 32.8" x 28"

Seat Depth: 22.5" Seat Height: 14.3" Armrest Height: 19.8" Seatback Height: 18.5"

Imported

In stock items will be shipped via ground shipping within 4-10 business days of placing your order. Learn about our Shipping Policy here.