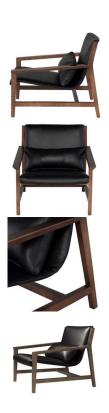

## Bethany Occasional Chair - Black

sku: HGSD466

The Bethany occasional chair. The Bethany lounge chair embraces the refined minimalism of midcentury modernism. Crafted in solid ash stained walnut with rich leather upholstery the Bethany's graceful sling design provides exceptional comfort while presenting an elegant sculptural purity of form Black Leather Seat

Dimensions: 28.3" x 32.8" x 28"

Seat Depth: 22.5" Seat Height: 14.3" Armrest Height: 19.8" Seatback Height: 18.5"

Imported

In stock items will be shipped via ground shipping within 4-10 business days of placing your order. Learn about our Shipping Policy here.