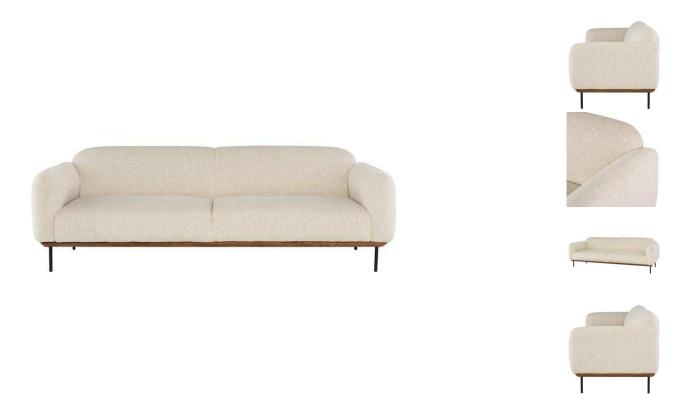

## Benson Triple Seat Sofa - Shell

sku: HGSC630

The gracefully composed, Benson sofa exemplifies sculptured minimalism, neat rounded upholstery is secured to a subtle streamlined solid-wood frame, the entire frame supported by 4 discreet black steel legs.

Shell Fabric Seat

Dimensions: 89.5" x 34.3" x 30.3"

Seat Depth: 23" Seat Height: 18"

Armrest Height: 26.3" Seatback Height: 15"

Imported

In stock items will be shipped via freight shipping within 10-14 business days of placing your order. Scheduling of your delivery will be coordinated with you a few days after placing your order. Learn about our Shipping Policy here.