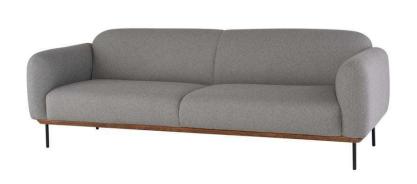

## Benson Triple Seat Sofa - Light Grey

sku: HGSC215

The gracefully composed, Benson triple seater exemplifies sculptured minimalism, neat rounded upholstery is secured to a subtle streamlined solid-wood frame, the entire frame supported by 4 discreet matte-brass legs.

Light Grey Fabric Seat

Dimensions: 89.5" x 34.3" x 30.3"

Seat Depth: 23" Seat Height: 18"

Armrest Height: 26.3" Seatback Height: 15"

Imported

In stock items will be shipped via freight shipping within 10-14 business days of placing your order. Scheduling of your delivery will be coordinated with you a few days after placing your order. Learn about our Shipping Policy here.