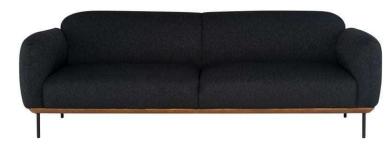

## sku: HGSC632

The gracefully composed, Benson sofa exemplifies sculptured minimalism, neat rounded upholstery is secured to a subtle streamlined solid-wood frame, the entire frame supported by 4 discreet black steel legs. Activated Charcoal Fabric Seat Dimensions: 89.5" x 34.3" x 30.3" Seat Depth: 23"