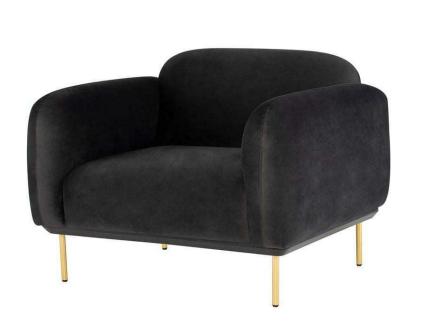

## Benson Single Seat Sofa - Shadow Grey

sku: HGSC259

The gracefully composed, Benson single seater exemplifies sculptured minimalism, neat rounded upholstery is secured to a subtle streamlined solid-wood frame, the entire frame supported by 4 discreet matte-brass legs.

Shadow Grey Fabric Seat

Dimensions: 39.8" x 34.3" x 30.8"

Seat Depth: 22.5" Seat Height: 17"

Armrest Height: 25.5" Seatback Height: 15"

Imported

In stock items will be shipped via freight shipping within 10-14 business days of placing your order. Scheduling of your delivery will be coordinated with you a few days after placing your order. Learn about our Shipping Policy here.