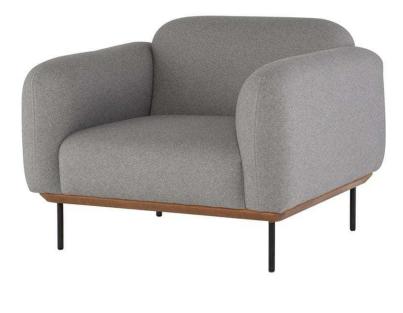

## sku: HGSC214

The gracefully composed, Benson single seater exemplifies sculptured minimalism, neat rounded upholstery is secured to a subtle streamlined solid-wood frame, the entire frame supported by 4 discreet matte-brass legs. Light Grey Fabric Seat Dimensions: 39.8" x 34.3" x 30.8" Seat Depth: 22.5" Seat Height: 17" Armrest Height: 25.5" Seatback Height: 15" Imported In stock items will be shipped via freight shipping within 10-14 business days of placing your order. Scheduling of your delivery will be coordinated with you a few days after placing your order. Learn about our Shipping Policy here. In stock: 17