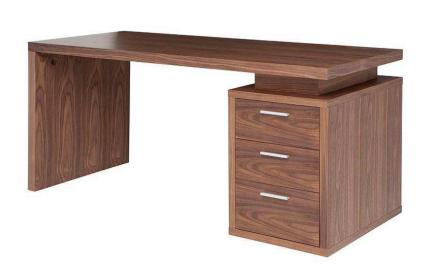

## Benjamin Desk Table - Walnut

sku: HGSD126

A refined modern take on the classic office desk the Benjamin pairs clean lines, with understated brushed aluminum handles and a rich walnut finish, the result smart contemporary elegance. A retractable hide away keyboard tray allows for added flexibility. The three drawer Benjamin is available with brushed aluminum handles and American walnut veneer.

Walnut Wood Top

Dimensions: 63" x 27.5" x 29.5"

Imported

In stock items will be shipped via ground shipping within 4-10 business days of placing your order. Learn about our Shipping Policy here.

In stock: 0