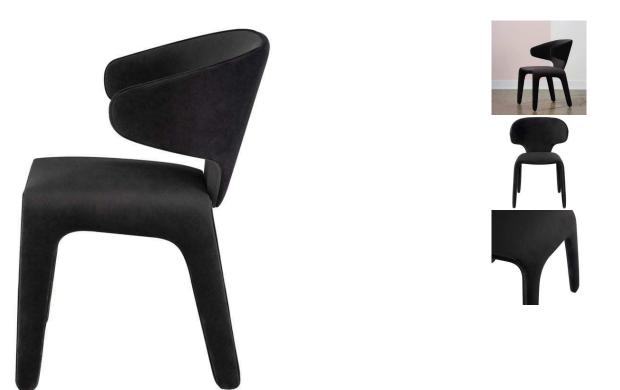

## Bandi Dining Chair - Shadow Grey

## sku: HGNE165

The fluid lines of the Bandi dining chair create a soft and organic addition to any dining room. In rich velour, the gently curved back makes a graceful statement from behind. Its beautifully constructed with sturdy, upholstered legs and a shapely design. Shadow Grey Fabric Chair Dimensions: 22.8" x 22.8" x 34" Seat Depth: 17.5" Seat Height: 18.5" Armrest Height: 30" Seatback Height: 14.5" Imported In stock items will be shipped via ground shipping within 4-10 business days of placing your order. Learn about our Shipping Policy here. In stock: 84