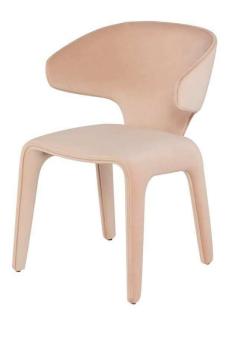

## Bandi Dining Chair - Peach Velour

## sku: HGNE166

The fluid lines of the Bandi dining chair create a soft and organic addition to any dining room. In rich velour, the gently curved back makes a graceful statement from behind. Its beautifully constructed with sturdy, upholstered legs and a shapely design. Peach Velour Fabric Chair Dimensions: 22.8" x 22.8" x 34" Seat Depth: 17.5" Seat Height: 18.5" Armrest Height: 30" Seatback Height: 14.5" Imported In stock items will be shipped via ground shipping within 4-10 business days of placing your order. Learn about our Shipping Policy here. In stock: 31