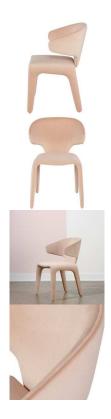

## Bandi Dining Chair - Peach Velour

## sku: HGNE166

The fluid lines of the Bandi dining chair create a soft and organic addition to any dining room. In rich velour, the gently curved back makes a graceful statement from behind. Its beautifully constructed with sturdy, upholstered legs and a shapely design. Peach Velour Fabric Chair Dimensions: 22.8" x 22.8" x 34" Seat Depth: 17.5" Seat Height: 18.5" Armrest Height: 30" Seatback Height: 14.5" Imported In stock items will be shipped via ground shipping within 4-10 business days of placing your order. Learn about our Shipping Policy here. In stock: 31