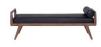

## Ava Occasional Bench - Black

## sku: HGYU225

An elegant frame crafted in ash stained walnut the Ava occasional bench blends classic elements with a modern paired down aesthetic. Smartly tailored, padded black naugahyde upholstery is neatly integrated into the body of the Ava, an end pillow provides added comfort and a graceful finish. Black Naugahyde Seat Dimensions: 60" x 18.5" x 19.8" Seat Height (Highest Point): 15.5" Seat Depth: 18.5" Bench Top Thickness: 4" Imported In stock items will be shipped via ground shipping within 4-10 business days of placing your order. Learn about our Shipping Policy here. In stock: 0