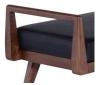

## Ava Occasional Bench - Black

## sku: HGYU225

An elegant frame crafted in ash stained walnut the Ava occasional bench blends classic elements with a modern paired down aesthetic. Smartly tailored, padded black naugahyde upholstery is neatly integrated into the body of the Ava, an end pillow provides added comfort and a graceful finish. Black Naugahyde Seat Dimensions: 60" x 18.5" x 19.8" Seat Height (Highest Point): 15.5" Seat Depth: 18.5" Bench Top Thickness: 4" Imported In stock items will be shipped via ground shipping within 4-10 business days of placing your order. Learn about our Shipping Policy here. In stock: 0