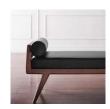

## Ava Occasional Bench - Black

## sku: HGYU225

An elegant frame crafted in ash stained walnut the Ava occasional bench blends classic elements with a modern paired down aesthetic. Smartly tailored, padded black naugahyde upholstery is neatly integrated into the body of the Ava, an end pillow provides added comfort and a graceful finish. Black Naugahyde Seat Dimensions: 60" x 18.5" x 19.8" Seat Height (Highest Point): 15.5" Seat Depth: 18.5" Bench Top Thickness: 4" Imported In stock items will be shipped via ground shipping within 4-10 business days of placing your order. Learn about our Shipping Policy here. In stock: 0