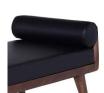

## Ava Occasional Bench - Black

## sku: HGYU225

An elegant frame crafted in ash stained walnut the Ava occasional bench blends classic elements with a modern paired down aesthetic. Smartly tailored, padded black naugahyde upholstery is neatly integrated into the body of the Ava, an end pillow provides added comfort and a graceful finish. Black Naugahyde Seat Dimensions: 60" x 18.5" x 19.8" Seat Height (Highest Point): 15.5" Seat Depth: 18.5" Bench Top Thickness: 4" Imported In stock items will be shipped via ground shipping within 4-10 business days of placing your order. Learn about our Shipping Policy here. In stock: 0