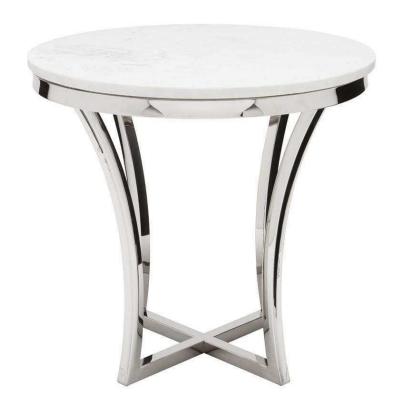

## Aurora Side Table - White

sku: HGTB170

The Aurora side table is classic contemporary elegance with a luminous 1 inch white top and polished stainless steel frame. The simple open cross brace design articulates refinement and elegance echoed by the luxury of white marble.

White Stone Top

Dimensions: 23.8" x 23.8" x 22"

Distance Between Legs Length: 15.8" Distance Between Legs Width: 15.8" Distance Leg To Edge - Length: 4" Distance Leg To Edge - Width: 4"

Imported

In stock items will be shipped via freight shipping within 10-14 business days of placing your order. Scheduling of your delivery will be coordinated with you a few days after placing your order. Learn about our Shipping Policy here.