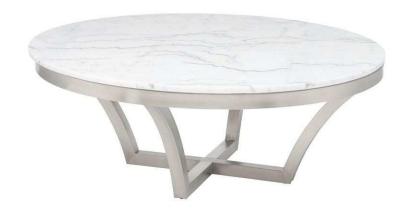

## Aurora Coffee Table - White

sku: HGTB168

The Aurora coffee table is classic contemporary elegance with a luminous 1 inch marble top and high polish stainless steel frame. The simple open cross brace design articulates refinement and elegance echoed by the luxury of white marble.

White Stone Top

Dimensions: 41.5" x 41.5" x 15.8"

Distance Between Legs Length: 20.5"

Distance Between Legs Width: 20.5"

Distance Leg To Edge - Length: 10.5"

Distance Leg To Edge - Width: 10.5"

Imported

In stock items will be shipped via freight shipping within 10-14 business days of placing your order. Scheduling of your delivery will be coordinated with you a few days after placing your order. Learn about our Shipping Policy here.