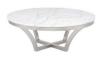

## Aurora Coffee Table - White

sku: HGTB168

The Aurora coffee table is classic contemporary elegance with a luminous 1 inch marble top and high polish stainless steel frame. The simple open cross brace design articulates refinement and elegance echoed by the luxury of white marble.

White Stone Top

Dimensions: 41.5" x 41.5" x 15.8"

Distance Between Legs Length: 20.5"

Distance Between Legs Width: 20.5"

Distance Leg To Edge - Length: 10.5"

Distance Leg To Edge - Width: 10.5"

Imported

In stock items will be shipped via freight shipping within 10-14 business days of placing your order. Scheduling of your delivery will be coordinated with you a few days after placing your order. Learn about our Shipping Policy here.