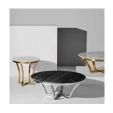

## Aurora Coffee Table - White

sku: HGTB168

The Aurora coffee table is classic contemporary elegance with a luminous 1 inch marble top and high polish stainless steel frame. The simple open cross brace design articulates refinement and elegance echoed by the luxury of white marble.

White Stone Top

Dimensions: 41.5" x 41.5" x 15.8"

Distance Between Legs Length: 20.5"

Distance Between Legs Width: 20.5"

Distance Leg To Edge - Length: 10.5"

Distance Leg To Edge - Width: 10.5"

Imported

In stock items will be shipped via freight shipping within 10-14 business days of placing your order. Scheduling of your delivery will be coordinated with you a few days after placing your order. Learn about our Shipping Policy here.