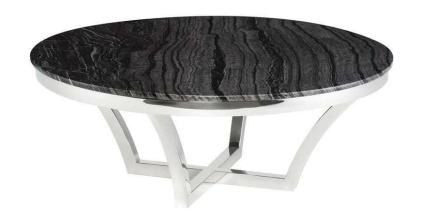

## Aurora Coffee Table - Black Wood Vein

sku: HGNA292

The Aurora coffee table is classic contemporary elegance with a luminous 1 inch black wood vein marble top and polished stainless steel frame. The simple open cross brace design articulates refinement and elegance echoed by the luxury of black marble.

Black Wood Vein Stone Top

Dimensions: 41.5" x 41.5" x 16"

Distance Between Legs Length: 20.5"

Distance Between Legs Width: 20.5"

Distance Leg To Edge - Length: 10.5"

Distance Leg To Edge - Width: 10.5"

Imported