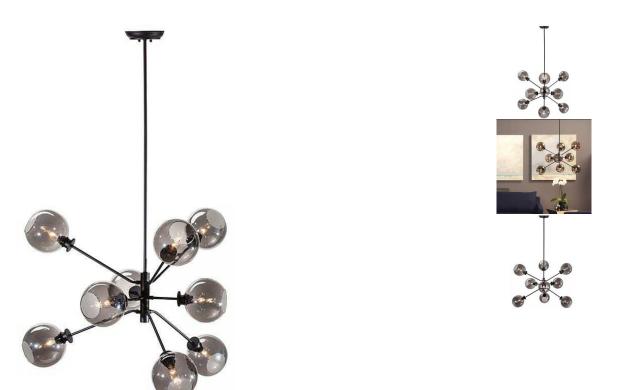

## sku: HGRA154

The Atom pendant projects a smart contemporary dynamic. Featuring 9 glass orbs on articulated multidirectional arms, the Atom is a unique urban pendant expressing a sophisticated modern energy. Suspended on a powder coated steel canopy, the Atom is adjustable to a maximum overall height of 47 and a half inches. Grey Glass Shade Dimensions: 28.8" x 28.8" x 21" Bulb Type: E12 Wattage Per Bulb: 40W Total Max Wattage: 360W Bulb(S) Included: NO Imported In stock items will be shipped via ground shipping within 4-10 business days of placing your order. Learn about our Shipping Policy here. In stock: 70