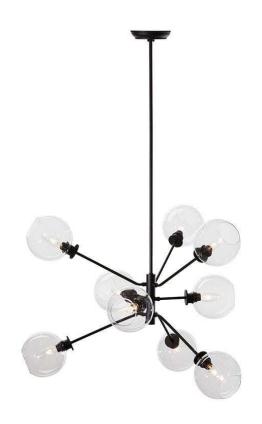

## Atom Pendant Lighting - Clear

sku: HGRA157

The Atom pendant projects a smart contemporary dynamic. Featuring 9 glass orbs on articulated multidirectional arms, the Atom is a unique urban pendant expressing a sophisticated modern energy. Suspended on a powder coated steel canopy, the Atom is adjustable to a maximum overall height of 47 and a half inches.

Clear Glass Shade

Dimensions: 28.8" x 28.8" x 21"

Bulb Type: E12

Wattage Per Bulb: 40W Total Max Wattage: 360W Bulb(S) Included: NO

Imported

In stock items will be shipped via ground shipping within 4-10 business days of placing your order. Learn about our Shipping Policy here.