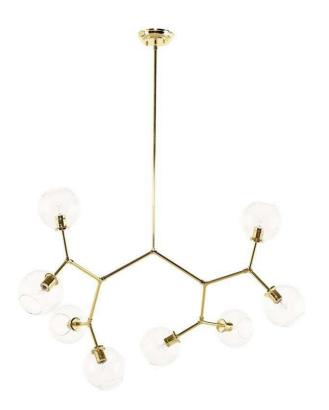

## Atom 8 Pendant Lighting - Clear

sku: HGRA536

The Atom 8 pendant projects a smart contemporary dynamic. Featuring 8 glass orbs on articulated multi-directional arms, the Atom 8 is a unique urban pendant expressing a sophisticated modern energy. Suspended on a powder coated steel canopy, the Atom 8 is adjustable to a maximum overall height of 25 inches.

Clear Glass Shade

Dimensions: 46.5" x 6" x 27"

Bulb Type: E12

Wattage Per Bulb: 40W Total Max Wattage: 320W Bulb(S) Included: NO

Imported

In stock items will be shipped via ground shipping within 4-10 business days of placing your order. Learn about our Shipping Policy here.