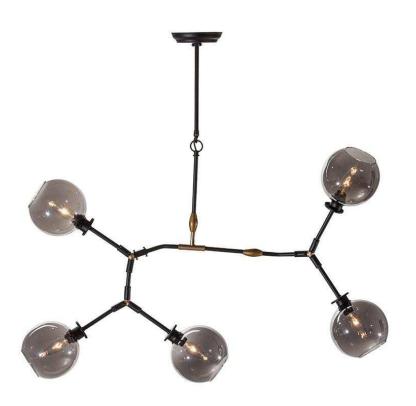

## Atom 5 Pendant Lighting - Grey

sku: HGRA164

The Atom 5 pendant projects a smart contemporary dynamic. Featuring 5 glass orbs on articulated multi-directional arms, the Atom 5 is a unique urban pendant expressing a sophisticated modern energy. Suspended on a powder coated steel canopy, the Atom 5 is adjustable to a maximum overall height of 25 inches.

Grey Glass Shade

Dimensions: 40.3" x 19.8" x 36.3"

Bulb Type: E12

Wattage Per Bulb: 40W Total Max Wattage: 200W Bulb(S) Included: NO

Imported

In stock items will be shipped via ground shipping within 4-10 business days of placing your order. Learn about our Shipping Policy here.