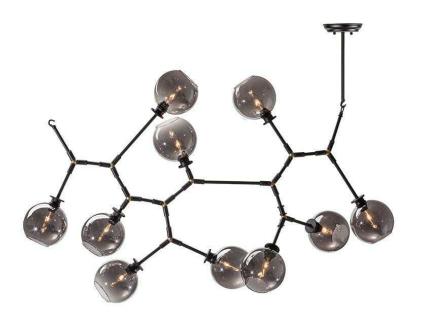

## Atom 10 Pendant Lighting - Grey

## sku: HGRA159

The Atom 10 pendant projects a smart contemporary dynamic. Featuring 10 glass orbs on articulated multi-directional arms, the Atom 10 is a unique urban pendant expressing a sophisticated modern energy. Suspended on a powder coated steel canopy, the Atom 10 is adjustable to a maximum overall height of 39 and a half inches. Grey Glass Shade Dimensions: 46.5" x 15.8" x 37.5" Bulb Type: E12 Wattage Per Bulb: 40W Total Max Wattage: 400W Bulb(S) Included: NO Imported In stock items will be shipped via ground shipping within 4-10 business days of placing your order. Lear