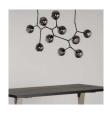

## Atom 10 Pendant Lighting - Grey

## sku: HGRA159

The Atom 10 pendant projects a smart contemporary dynamic. Featuring 10 glass orbs on articulated multi-directional arms, the Atom 10 is a unique urban pendant expressing a sophisticated modern energy. Suspended on a powder coated steel canopy, the Atom 10 is adjustable to a maximum overall height of 39 and a half inches. Grey Glass Shade Dimensions: 46.5" x 15.8" x 37.5" Bulb Type: E12 Wattage Per Bulb: 40W Total Max Wattage: 400W Bulb(S) Included: NO Imported In stock items will be shipped via ground shipping within 4-10 business days of placing your order. Lear