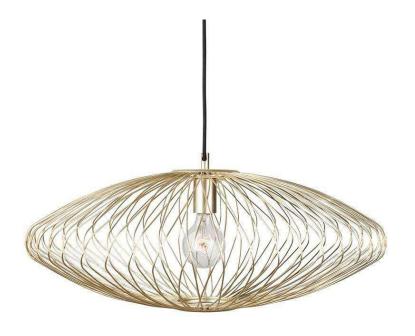

## Astra Pendant Lighting - Gold

sku: HGM0202

The new age social optimism of the post war era is the inspiration behind the Astra pendant. Suspended on a stainless steel rod with a clear power cord the Astra's innovative elongated design projects a sophisticated mid-century aesthetic. The vacuum-plated matte gold stainless steel shade is notable for its artfully interwoven wire frame presenting an enchanting textured lightness and warmth. Gold Metal Shade

Dimensions: 25" x 25" x 10"

Bulb Type: E26

Wattage Per Bulb: 150W Total Max Wattage: 150W Bulb(S) Included: NO

Imported

In stock items will be shipped via ground shipping within 4-10 business days of placing your order. Learn