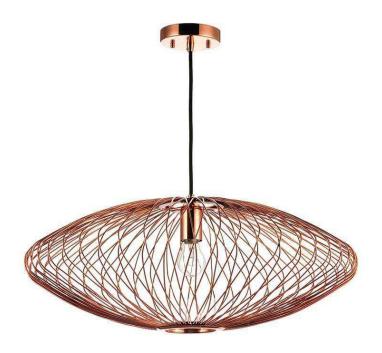

## sku: HGMO203

The new age social optimism of the post war era is the inspiration behind the Astra pendant. Suspended on a stainless steel rod with a clear power cord the Astra's innovative elongated design projects a sophisticated mid-century aesthetic. The vacuum-plated polished copper stainless steel shade is notable for its artfully interwoven wire frame presenting an enchanting textured lightness and warmth.

Copper Metal Shade Dimensions: 25" x 25" x 10" Bulb Type: E26 Wattage Per Bulb: 150W Total Max Wattage: 150W Bulb(S) Included: NO Imported In stock items will be shipped via ground shipping within 4-10 business days of placing your order. Learn about our Shipping Policy here. In stock: 0