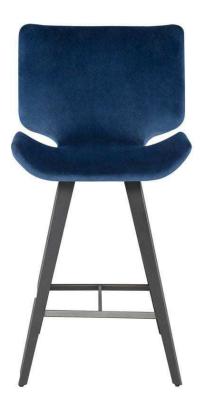

## Astra Counter Stool - Petrol

## sku: HGNE206

Spacious in design, the Astra counter stool effortlessly melds the sophistication of a sturdy, casual seat with the charm of its slightly winged edges. From the back, its shape is accented by a refined piping detail. Set on titanium steel legs, the Astra is available in an elegant velour finish or textural boucle. Petrol Fabric Seat Dimensions: 21" x 19.8" x 40.5" Seat Depth: 17.3" Seat Back Height (Seat-Top): 13.5" Imported In stock items will be shipped via ground shipping within 4-10 business days of placing your order. Learn about our Shipping Policy here. In stock: 0