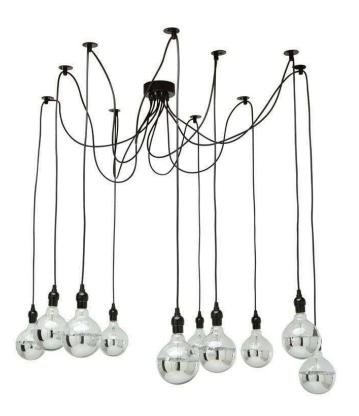

## Asaki Pendant Lighting - Black

sku: HGML371

The Asaki features black cable braiding with 10 retro socket holders suspended from a black powder coat canopy and 10 adjustable ceiling plates. Perfect for customization, the Asaki can be hung in any manner of arrangements and fitted with an infinite variety of E26 medium based bulbs providing radically different looks limited only by the imagination.

Black Metal Fixture

*Dimensions: 71" x 71" x 65"* 

Bulb Type: E26

Wattage Per Bulb: 100W
Total Max Wattage: 1000W

Bulb(S) Included: NO

Imported

In stock items will be shipped via ground shipping within 4-10 business days of placing your order. Learn about our Shipping Policy here.