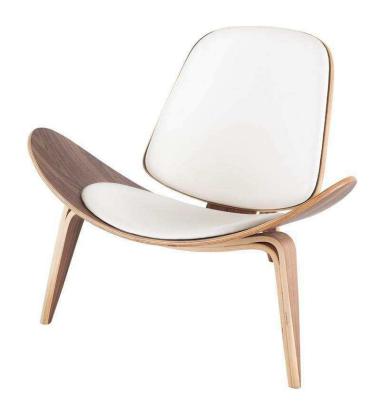

## Artemis Occasional Chair - White

sku: HGEM302

Inspired by Scandinavia's mid-century creative revolution the Artemis occasional chair combines unique understatement with brilliant, bold design. The remarkable wing seated Artemis is crafted in American Walnut veneer with a choice of fitted black or white leather upholstery.

White Leather Seat

Dimensions: 36" x 31" x 30"

Seat Depth: 20" Seat Height: 15.5" Armrest Height: 20" Seatback Height: 22"

Imported

In stock items will be shipped via freight shipping within 10-14 business days of placing your order. Scheduling of your delivery will be coordinated with you a few days after placing your order. Learn about our Shipping Policy here.