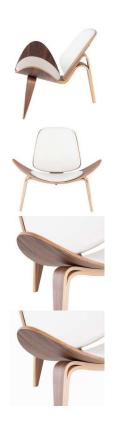

## Artemis Occasional Chair - White

sku: HGEM302

Inspired by Scandinavia's mid-century creative revolution the Artemis occasional chair combines unique understatement with brilliant, bold design. The remarkable wing seated Artemis is crafted in American Walnut veneer with a choice of fitted black or white leather upholstery.

White Leather Seat

Dimensions: 36" x 31" x 30"

Seat Depth: 20" Seat Height: 15.5" Armrest Height: 20" Seatback Height: 22"

Imported

In stock items will be shipped via freight shipping within 10-14 business days of placing your order. Scheduling of your delivery will be coordinated with you a few days after placing your order. Learn about our Shipping Policy here.