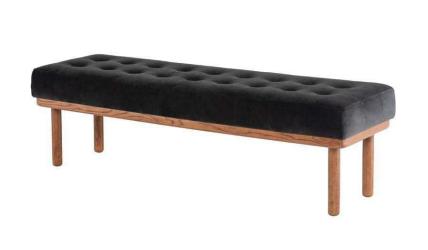

## Arlo Occasional Bench - Shadow Grey

sku: HGSC251

Suitable for a variety of placements--the foot of a bed; in front of a window; in place of a coffee table--the Arlo occasional bench draws its appeal from earthy, tactile finishes and smart, masterful tailoring. A tufted, extra-thick cushion extends ever-so-slightly beyond the walnut-stained base.

Shadow Grey Fabric Seat

Dimensions: 59.5" x 18.8" x 18" Seat Height (Highest Point): 18"

Seat Depth: 18.8"

Bench Top Thickness: 6.3"

Imported

In stock items will be shipped via ground shipping within 4-10 business days of placing your order. Learn about our Shipping Policy here.