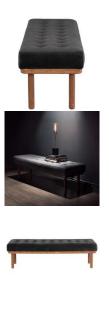

## Arlo Occasional Bench - Shadow Grey

sku: HGSC251

Suitable for a variety of placements--the foot of a bed; in front of a window; in place of a coffee table--the Arlo occasional bench draws its appeal from earthy, tactile finishes and smart, masterful tailoring. A tufted, extra-thick cushion extends ever-so-slightly beyond the walnut-stained base.

Shadow Grey Fabric Seat

Dimensions: 59.5" x 18.8" x 18" Seat Height (Highest Point): 18"

Seat Depth: 18.8"

Bench Top Thickness: 6.3"

Imported

In stock items will be shipped via ground shipping within 4-10 business days of placing your order. Learn about our Shipping Policy here.