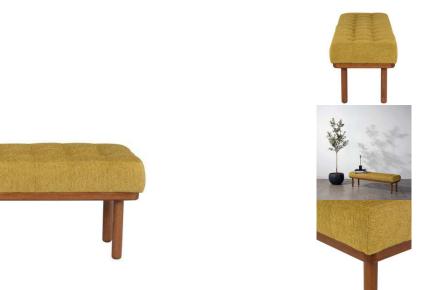

## **Arlo Occasional Bench - Palm Springs**

## sku: HGSC633

Suitable for a variety of placementsùthe foot of a bed; in front of a window; in place of a coffee table the Arlo occasional bench draws its appeal from earthy, tactile finishes and smart, masterful tailoring. A tufted, extra-thick cushion extends ever-so-slightly beyond the ash base. Palm Springs Fabric Seat

Dimensions: 60.3" x 19" x 18" Seat Height (Highest Point): 18" Seat Depth: 19" Bench Top Thickness: 5" Imported In stock items will be shipped via ground shipping within 4-10 business days of placing your order. Learn about our Shipping Policy here. In stock: 13