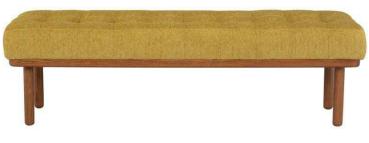

## **Arlo Occasional Bench - Palm Springs**

## sku: HGSC633

Suitable for a variety of placementsùthe foot of a bed; in front of a window; in place of a coffee table the Arlo occasional bench draws its appeal from earthy, tactile finishes and smart, masterful tailoring. A tufted, extra-thick cushion extends ever-so-slightly beyond the ash base. Palm Springs Fabric Seat

Dimensions: 60.3" x 19" x 18" Seat Height (Highest Point): 18" Seat Depth: 19" Bench Top Thickness: 5" Imported In stock items will be shipped via ground shipping within 4-10 business days of placing your order. Learn about our Shipping Policy here. In stock: 13