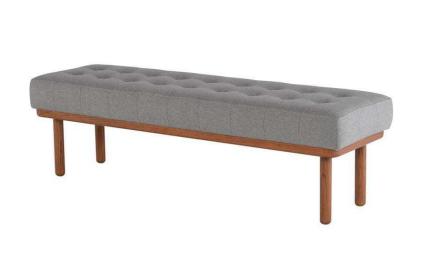

## Arlo Occasional Bench - Light Grey

sku: HGSC250

Suitable for a variety of placements--the foot of a bed; in front of a window; in place of a coffee table--the Arlo occasional bench draws its appeal from earthy, tactile finishes and smart, masterful tailoring. A tufted, extra-thick cushion extends ever-so-slightly beyond the walnut-stained base.

Light Grey Fabric Seat

Dimensions: 59.5" x 18.8" x 18" Seat Height (Highest Point): 18"

Seat Depth: 18.8"

Bench Top Thickness: 6.3"

Imported

In stock items will be shipped via ground shipping within 4-10 business days of placing your order. Learn about our Shipping Policy here.