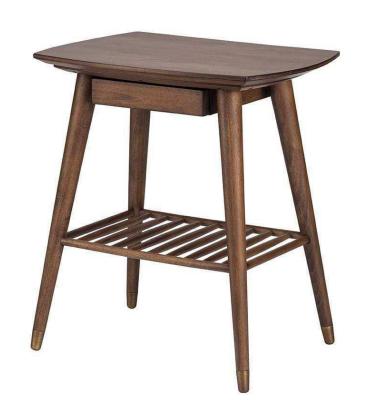

## Ari Side Table - Walnut

sku: HGST108

The Ari side table projects an understated charm rooted in mid-century design. Crafted using solid American poplar hard wood finished with brass leg caps the Ari's simple design expresses warmth and grace. A discrete notebook drawer with glide hinges rounds out this understated classic.

Walnut Wood Table

Dimensions: 20.8" x 15" x 22.8"

Distance Between Legs Length: 14.8"

Distance Between Legs Width: 9"

Imported

In stock items will be shipped via ground shipping within 4-10 business days of placing your order. Learn about our Shipping Policy here.