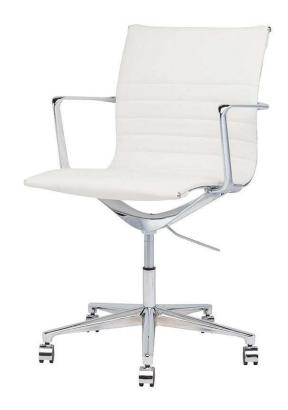

## Antonio Office Chair - White

sku: HGJL323

The sleek, modern Antonio office chair features a low back Naugahyde seat tailored with top stitching and sculpted chrome arms presenting a distinctive executive appeal. With fully adjustable height and recline options, the Antonio has a 5 star castor base for 360 degree swivel.

White Naugahyde Seat

Dimensions: 23.3" x 24" x 34.8-38"

Seat Depth: 17.5"

Seat Height: 18.5-21.8" Armrest Height: 25.8-28.3" Seatback Height: 15.8"

Imported

In stock items will be shipped via ground shipping within 4-10 business days of placing your order. Learn about our Shipping Policy here.