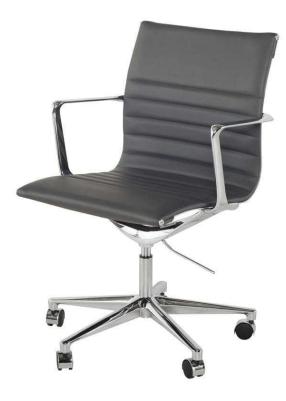

## Antonio Office Chair - Grey

## sku: HGJL324

The sleek, modern Antonio office chair features a low back Naugahyde seat tailored with top stitching and sculpted chrome arms presenting a distinctive executive appeal. With fully adjustable height and recline options, the Antonio has a 5 star castor base for 360 degree swivel.

Grey Naugahyde Seat Dimensions: 23.3" x 24" x 34.8-38" Seat Depth: 17.5" Seat Height: 18.5-21.8" Armrest Height: 25.8-28.3" Seatback Height: 15.8" Imported In stock items will be shipped via ground shipping within 4-10 business days of placing your order. Learn about our Shipping Policy here. In stock: 24