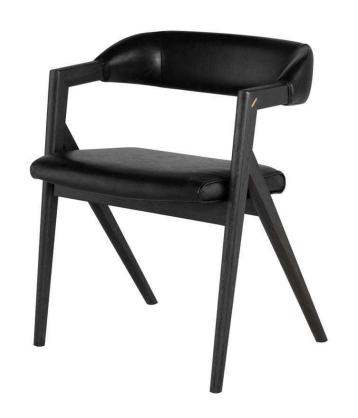

## Anita Dining Chair - Raven

sku: HGSR724

Clean cut lines create a strong frame for the Anita dining chair. The chairÆs solid oak legs are slightly angled, forming an intriguing profile. A soft leather seat and back add comfort and contrast to the strong wood details.

Raven Leather Seat

Dimensions: 21.3" x 21.5" x 29.8"

Seat Depth: 17" Seat Height: 29.5" Armrest Height: 26.8" Seatback Height: 6"

Imported

In stock items will be shipped via freight shipping within 10-14 business days of placing your order. Scheduling of your delivery will be coordinated with you a few days after placing your order. Learn about our Shipping Policy here.