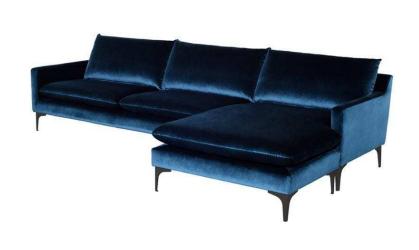

## Anders Sectional Sofa - Midnight Blue

sku: HGSC489

The Anders sectional sofa strikes an inviting profile, its clean lines are softened by plush cushions. The integrated ottoman allows for placement to the left or right.

Midnight Blue Fabric Seat

Dimensions: 117.8" x 63" x 32.3"

Seat Depth: 20.8" Seat Height: 18"

Armrest Height: 23.3" Seatback Height: 18.5"

Imported

In stock items will be shipped via freight shipping within 10-14 business days of placing your order. Scheduling of your delivery will be coordinated with you a few days after placing your order. Learn about our Shipping Policy here.