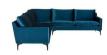

## Anders L Sectional Sofa - Midnight Blue

sku: HGSC677

This sprawling 3 piece sectional combines the comforts of plush seating with the sophistication of strong, clean lines. The depth of its luxurious cushions are inviting, while its low profile adds to the dramatic allure. Consider the Anders sectional your answer to classic, yet cozy.

Midnight Blue Fabric Seat

Dimensions: 103.8" x 35.8" x 32.3"

Seat Depth: 20" Seat Height: 18"

Armrest Height: 22.8" Seatback Height: 15.5"

Imported

In stock items will be shipped via freight shipping within 10-14 business days of placing your order. Scheduling of your delivery will be coordinated with you a few days after placing your order. Learn about our Shipping Policy here.