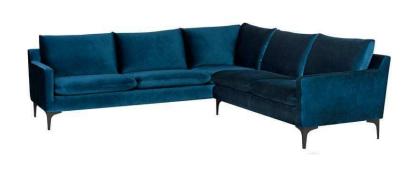

## Anders L Sectional Sofa - Midnight Blue

sku: HGSC677

This sprawling 3 piece sectional combines the comforts of plush seating with the sophistication of strong, clean lines. The depth of its luxurious cushions are inviting, while its low profile adds to the dramatic allure. Consider the Anders sectional your answer to classic, yet cozy.

Midnight Blue Fabric Seat

Dimensions: 103.8" x 35.8" x 32.3"

Seat Depth: 20" Seat Height: 18"

Armrest Height: 22.8" Seatback Height: 15.5"

Imported

In stock items will be shipped via freight shipping within 10-14 business days of placing your order. Scheduling of your delivery will be coordinated with you a few days after placing your order. Learn about our Shipping Policy here.