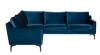

## Anders L Sectional Sofa - Midnight Blue

sku: HGSC677

This sprawling 3 piece sectional combines the comforts of plush seating with the sophistication of strong, clean lines. The depth of its luxurious cushions are inviting, while its low profile adds to the dramatic allure. Consider the Anders sectional your answer to classic, yet cozy.

Midnight Blue Fabric Seat

Dimensions: 103.8" x 35.8" x 32.3"

Seat Depth: 20" Seat Height: 18"

Armrest Height: 22.8" Seatback Height: 15.5"

Imported

In stock items will be shipped via freight shipping within 10-14 business days of placing your order. Scheduling of your delivery will be coordinated with you a few days after placing your order. Learn about our Shipping Policy here.