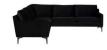

## Anders L Sectional Sofa - Black

## sku: HGSC679

This sprawling 3 piece sectional combines the comforts of plush seating with the sophistication of strong, clean lines. The depth of its luxurious cushions are inviting, while its low profile adds to the dramatic allure. Consider the Anders sectional your answer to classic, yet cozy. Black Fabric Seat Dimensions: 103.8" x 35.8" x 32.3" Seat Depth: 20" Seat Height: 18" Armrest Height: 22.8" Seatback Height: 15.5" Imported In stock items will be shipped via freight shipping within 10-14 business days of placing your order. Scheduling of your delivery will be coordinated with you a few days after placing your order. Learn about our Shipping Policy here. In stock: 0