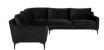

## Anders L Sectional Sofa - Black

## sku: HGSC679

This sprawling 3 piece sectional combines the comforts of plush seating with the sophistication of strong, clean lines. The depth of its luxurious cushions are inviting, while its low profile adds to the dramatic allure. Consider the Anders sectional your answer to classic, yet cozy. Black Fabric Seat Dimensions: 103.8" x 35.8" x 32.3" Seat Depth: 20" Seat Height: 18" Armrest Height: 22.8" Seatback Height: 15.5" Imported In stock items will be shipped via freight shipping within 10-14 business days of placing your order. Scheduling of your delivery will be coordinated with you a few days after placing your order. Learn about our Shipping Policy here. In stock: 0