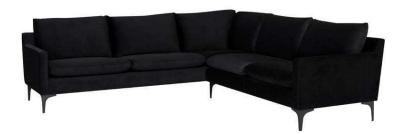

## Anders L Sectional Sofa - Black

## sku: HGSC679

This sprawling 3 piece sectional combines the comforts of plush seating with the sophistication of strong, clean lines. The depth of its luxurious cushions are inviting, while its low profile adds to the dramatic allure. Consider the Anders sectional your answer to classic, yet cozy. Black Fabric Seat Dimensions: 103.8" x 35.8" x 32.3" Seat Depth: 20" Seat Height: 18" Armrest Height: 22.8" Seatback Height: 15.5" Imported In stock items will be shipped via freight shipping within 10-14 business days of placing your order. Scheduling of your delivery will be coordinated with you a few days after placing your order. Learn about our Shipping Policy here. In stock: 0