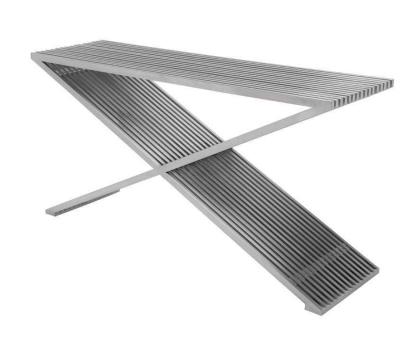

## Amici Prague Console Table - Silver

sku: HGDJ758

The Amici Prague console is a striking example of architecturally-inspired minimalism featuring interwoven ribbing in brushed stainless steel. The iconic X frame design conforms to a bold linear modernist aesthetic. Ideal for a wide range of spaces contemporary, urban or eclectic, commercial or private, the Amici Prague console is refined, distinctive and functional.

Silver Metal Top

Dimensions: 59" x 16.5" x 30"

Distance Between Legs Length: 53.5"

Imported

In stock items will be shipped via ground shipping within 4-10 business days of placing your order. Learn about our Shipping Policy here.