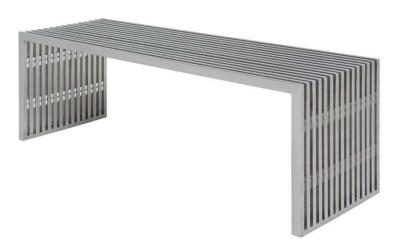

## Amici Occasional Bench - Silver

## sku: HGDJ122

The Amici bench is a striking example of dynamic, articulated minimalism. The brushed stainless steel frame conveys a linear aesthetic, uniquely modern and textured. The Amici is ideal for a wide range of spaces contemporary, urban or eclectic, either commercial or private. Silver Metal Seat Dimensions: 47.3" x 15.8" x 16.5" Seat Height (Highest Point): 16.5" Seat Depth: 15.8" Bench Top Thickness: 1.3" Imported In stock items will be shipped via ground shipping within 4-10 business days of placing your order. Learn about our Shipping Policy here. In stock: 13