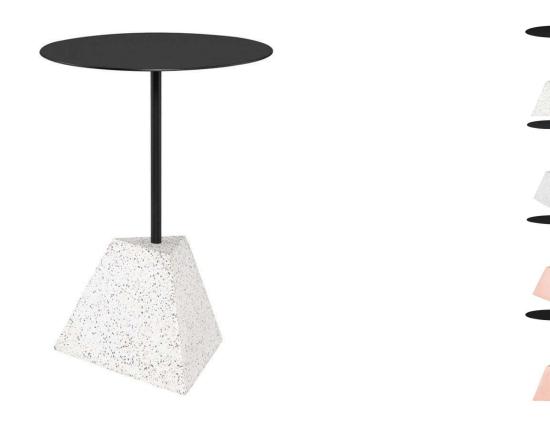

## Alma Side Table - Black

sku: HGMV207

With a sturdy geometric block base, the Alma side table has an industrial appeal. A round matte black top and thin matte black stand are balanced on a structural terrazzo base. It brings subtle artistic flair to any contemporary space.