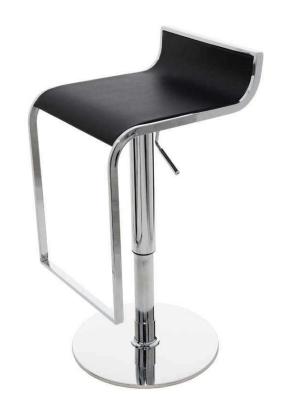

## Alexander Adjustable Stool - Black

sku: HGGA181

The Alexander adjustable stool presents a graceful combination of high chrome and supple leather. The pencil thin chrome wrap-around frame is as strikingas it is functional. The hydraulic lift adjustable stool, with fixed foot rest, provides a full range of flexible applications.

Black Leather Seat

Dimensions: 15" x 16.5" x 23.3-33"

Seat Depth: 14.3"

Seat Height-Gas Lift Ext'D: 29.5"

Seat Height-Gas Lift Compress: 19.8"

Seat Back Height (Seat-Top): 4"

Imported

In stock items will be shipped via ground shipping within 4-10 business days of placing your order. Learn about our Shipping Policy here.