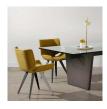

## Aiden Dining Table - Glass

## sku: HGNA437

Bold juxtaposition defines the Aiden dining table. An elegantly simple clear tempered glass table top reveals an iconic modern post and beam inspired brushed stainless steel base. The seamless pairing of glass and steel projects a grand sculptural contemporary narrative. Glass Glass Top