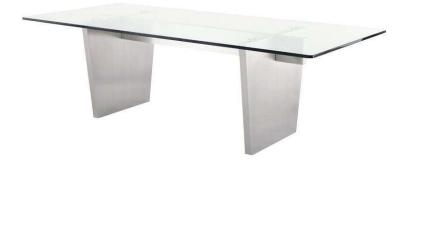

## Aiden Dining Table - Glass

## sku: HGNA437

Bold juxtaposition defines the Aiden dining table. An elegantly simple clear tempered glass table top reveals an iconic modern post and beam inspired brushed stainless steel base. The seamless pairing of glass and steel projects a grand sculptural contemporary narrative. Glass Glass Top

Dimensions: 94.5" x 43.8" x 29.5"

Distance Between Legs Length: 50.8"

Distance Leg To Edge - Length: 12"

Distance Leg To Edge - Width: 4"

Imported

*In stock items will be shipped via freight shipping within 10-14 business days of placing your order. Scheduling of your delivery will be coordinated with you a few days after placing your order. Learn about our Shipping Policy here.* In stock: 0