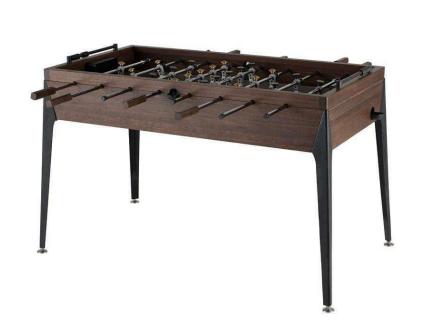

## Foosball Gaming Table - Smoked

sku: HGDA713

The District Eight Foosball table, features a reclaimed smoked oak frame, a hand cast concrete playing surface, stainless steel and brass components with cast iron legs.

Smoked Wood Frame

Dimensions: 56.3" x 30" x 37.3"

Distance Between Legs Length: 56.8"

Distance Between Legs Width: 30.5"

Distance Leg To Edge - Length: 56.8"

Distance Leg To Edge - Width: 30.5"

Imported

In stock items will be shipped via freight shipping within 10-14 business days of placing your order. Scheduling of your delivery will be coordinated with you a few days after placing your order. Learn about our Shipping Policy here.