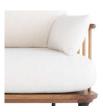

## Distrikt Triple Seat Sofa - Fumed

sku: HGDA618

The Distrikt triple seater takes its design cues from Gustav Stickley's iconic proto-modern designs of the early 20th century. Over-stuffed nuance-fabric cushions perch atop a solid-oak base with an integrated side table to the left and a spindled armrest to the right. Blackened, brass-capped, cast-iron legs punctuate the unique composition. Accent pillows not included.