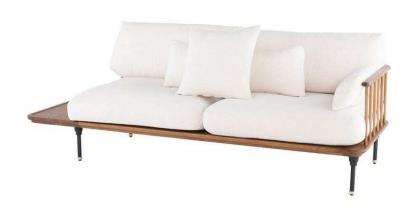

## Distrikt Triple Seat Sofa - Fumed

sku: HGDA618

The Distrikt triple seater takes its design cues from Gustav Stickley's iconic proto-modern designs of the early 20th century. Over-stuffed nuance-fabric cushions perch atop a solid-oak base with an integrated side table to the left and a spindled armrest to the right. Blackened, brass-capped, cast-iron legs punctuate the unique composition. Accent pillows not included.

Fumed Wood Frame

Dimensions: 86.5" x 34.5" x 33.5"

Seat Depth: 22.5" Seat Height: 18.3" Armrest Height: 24.8" Seatback Height: 14"

Imported

In stock items will be shipped via freight shipping within 10-14 business days of placing your order. Scheduling of your delivery will be coordinated with you a few days after placing your order. Learn about our Shipping Policy here.