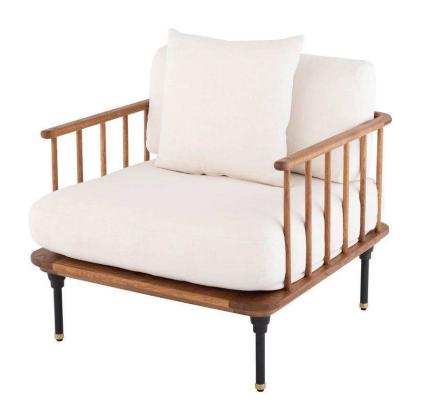

## Distrikt Single Seat Sofa - Fumed

sku: HGDA607

The Distrikt single seater takes its design cues from Gustav Stickley's iconic proto-modern designs of the early 20th century. Over-stuffed nuance-fabric cushions perch atop a solid-oak base finished with an elegant wrap around spindle back and arm rests . Blackened, brass-capped, cast-iron legs punctuate the unique composition. Accent pillows not included.

Fumed Wood Frame

Dimensions: 32.3" x 33.5" x 33.5"

Seat Depth: 22.5" Seat Height: 18.3" Armrest Height: 24.8" Seatback Height: 14"

Imported

In stock items will be shipped via ground shipping within 4-10 business days of placing your order. Learn