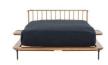

## Distrikt Bed Queen Bed - Hard Fumed

sku: HGDA490

Utility and functionality are hallmarks of the Distrikt Queen bed. Inspired by Shaker design accented with an industrial aesthetic, the distinctive Distrikt bed features a dowel headboard and solid wood platform with cast iron legs for contrast and style.

Hard Fumed Wood Headboard Dimensions: 94" x 90.3" x 33.8"

Platform Height: 10.8" Platform Width: 60.3" Platform Length: 80.5"

Height Headboard From Platform: 23"

Imported

In stock items will be shipped via freight shipping within 10-14 business days of placing your order. Scheduling of your delivery will be coordinated with you a few days after placing your order. Learn about our Shipping Policy here.