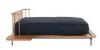

## Distrikt Bed Queen Bed - Hard Fumed

sku: HGDA490

Utility and functionality are hallmarks of the Distrikt Queen bed. Inspired by Shaker design accented with an industrial aesthetic, the distinctive Distrikt bed features a dowel headboard and solid wood platform with cast iron legs for contrast and style.

Hard Fumed Wood Headboard Dimensions: 94" x 90.3" x 33.8"

Platform Height: 10.8" Platform Width: 60.3" Platform Length: 80.5"

Height Headboard From Platform: 23"

Imported

In stock items will be shipped via freight shipping within 10-14 business days of placing your order. Scheduling of your delivery will be coordinated with you a few days after placing your order. Learn about our Shipping Policy here.