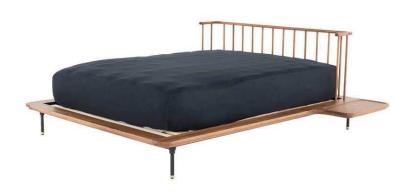

## Distrikt Bed Queen Bed - Hard Fumed

sku: HGDA490

Utility and functionality are hallmarks of the Distrikt Queen bed. Inspired by Shaker design accented with an industrial aesthetic, the distinctive Distrikt bed features a dowel headboard and solid wood platform with cast iron legs for contrast and style.

Hard Fumed Wood Headboard Dimensions: 94" x 90.3" x 33.8"

Platform Height: 10.8" Platform Width: 60.3" Platform Length: 80.5"

Height Headboard From Platform: 23"

Imported

In stock items will be shipped via freight shipping within 10-14 business days of placing your order. Scheduling of your delivery will be coordinated with you a few days after placing your order. Learn about our Shipping Policy here.