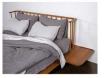

## sku: HGDA482

Utility and functionality are hallmarks of the Distrikt King bed. Inspired by Gustav Stickley's iconic protomodern designs of the early 20th century accented with an industrial aesthetic, the distinctive Distrikt bed features a dowel headboard and solid wood platform with cast iron legs for contrast and style. Hard Fumed Wood Headboard Dimensions: 109.8" x 90.3" x 33.5" Platform Height: 10.5" Platform Width: 76" Platform Length: 80.5" Height Headboard From Platform: 23" Imported In stock items will be shipped via freight shipping within 10-14 business days of placing your order. Scheduling of your delivery will be coordinated with you a few days after placing your order. Learn about our Shipping Policy here. In stock: 15