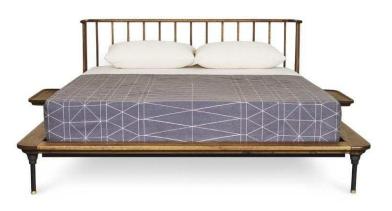

## sku: HGDA482

Utility and functionality are hallmarks of the Distrikt King bed. Inspired by Gustav Stickley's iconic protomodern designs of the early 20th century accented with an industrial aesthetic, the distinctive Distrikt bed features a dowel headboard and solid wood platform with cast iron legs for contrast and style. Hard Fumed Wood Headboard Dimensions: 109.8" x 90.3" x 33.5" Platform Height: 10.5" Platform Width: 76" Platform Length: 80.5" Height Headboard From Platform: 23" Imported In stock items will be shipped via freight shipping within 10-14 business days of placing your order. Scheduling of your delivery will be coordinated with you a few days after placing your order. Learn about our Shipping Policy here. In stock: 15