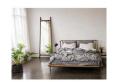

## sku: HGDA482

Utility and functionality are hallmarks of the Distrikt King bed. Inspired by Gustav Stickley's iconic protomodern designs of the early 20th century accented with an industrial aesthetic, the distinctive Distrikt bed features a dowel headboard and solid wood platform with cast iron legs for contrast and style. Hard Fumed Wood Headboard Dimensions: 109.8" x 90.3" x 33.5" Platform Height: 10.5" Platform Width: 76" Platform Length: 80.5" Height Headboard From Platform: 23" Imported In stock items will be shipped via freight shipping within 10-14 business days of placing your order. Scheduling of your delivery will be coordinated with you a few days after placing your order. Learn about our Shipping Policy here. In stock: 15