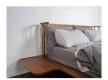

## sku: HGDA482

Utility and functionality are hallmarks of the Distrikt King bed. Inspired by Gustav Stickley's iconic protomodern designs of the early 20th century accented with an industrial aesthetic, the distinctive Distrikt bed features a dowel headboard and solid wood platform with cast iron legs for contrast and style. Hard Fumed Wood Headboard Dimensions: 109.8" x 90.3" x 33.5" Platform Height: 10.5" Platform Width: 76" Platform Length: 80.5" Height Headboard From Platform: 23" Imported In stock items will be shipped via freight shipping within 10-14 business days of placing your order. Scheduling of your delivery will be coordinated with you a few days after placing your order. Learn about our Shipping Policy here. In stock: 15