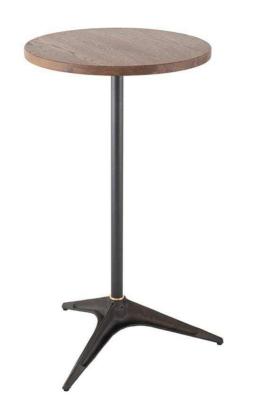

## Compass Bar Table - Smoked

sku: HGDA526

From District Eight Design comes the Compass Bar Table, embodying the healthy, vigorous commitment to raw materials for which the Vietnam-based studio is known. A round, hand crafted smoked solid oak top sits atop a blackened steel base with brushed-brass hardware.

Smoked Wood Top

Dimensions: 25.8" x 25.8" x 45.3" Distance Between Legs Length: 27.5" Distance Between Legs Width: 24" Distance Leg To Edge - Length: 3" Distance Leg To Edge - Width: 1"

Imported

In stock items will be shipped via ground shipping within 4-10 business days of placing your order. Learn about our Shipping Policy here.