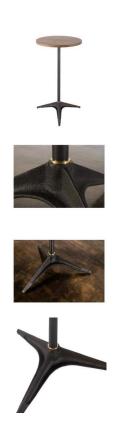

## Compass Bar Table - Smoked

sku: HGDA526

From District Eight Design comes the Compass Bar Table, embodying the healthy, vigorous commitment to raw materials for which the Vietnam-based studio is known. A round, hand crafted smoked solid oak top sits atop a blackened steel base with brushed-brass hardware.

Smoked Wood Top

Dimensions: 25.8" x 25.8" x 45.3" Distance Between Legs Length: 27.5" Distance Between Legs Width: 24" Distance Leg To Edge - Length: 3" Distance Leg To Edge - Width: 1"

Imported

In stock items will be shipped via ground shipping within 4-10 business days of placing your order. Learn about our Shipping Policy here.