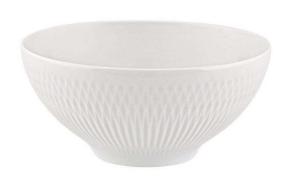

## **Utopia Cereal Bowl**

sku: 21127761

The Utopia Cereal Bowl displays a construction of different reliefs inspired by Japanese geometries which adapts to the shape, highlighting each piece and giving it momentum. The relief is inspired by ruffles applied to origami, the secular Japanese art of paper folding and where fluid and elegant curves delicacy and poetry prevail.