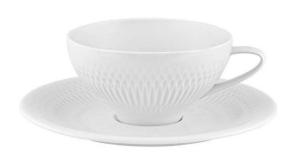

## Utopia Tea Cup & Saucer

sku: 21127765

The UtopiaTea Cup & Saucer displays a construction of different reliefs inspired by Japanese geometries which adapts to the shape, highlighting each piece and giving it momentum. The relief is inspired by ruffles applied to origami, the secular Japanese art of paper folding and where fluid and elegant curves delicacy and poetry prevail.